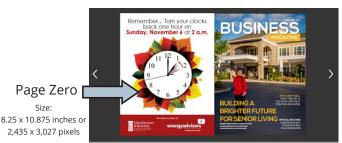

### ADD ONE OF OUR ONLINE ONLY OPTIONS FOR EXTRA EXPOSURE!

- 1. Banner Ad \$250 for three-month period (Size: 728 x 90 pixels)
- 2. Page Zero \$300 per month (Size: 8.25 x 10.875 inches or 2,435 x 3,027 pixels) Page Zero
- 3. Square Ad \$100 for three months (Size: 300 x 250 pixels)