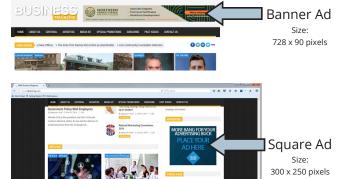

### ADD ONE OF OUR ONLINE ONLY OPTIONS FOR EXTRA EXPOSURE!

- 1. Banner Ad \$250 for three-month period (Size: 728 x 90 pixels)
- 2. Page Zero \$300 per month (Size: 8.25 x 10.875 inches or 2,435 x 3,027 pixels) Page Zero
- 3. Square Ad \$100 for three months (Size: 300 x 250 pixels)