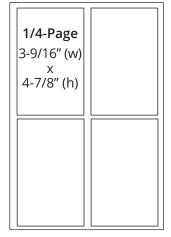

### AD SIZES (IMAGE AREA)

Full-Page (Bleed)

8-1/2" (w) x 11-1/4" (h) (Trim) 8-1/4" (w) x 10-7/8" (h)

Full-Page (Non-Bleed) Image Area 7-1/4" (w) x 10" (h) Half-Page Horizontal 7-1/4" (w) x 4-7/8" (h)

1/8-Page
3-1/2"(w)×2" (h)
Business
Card Size