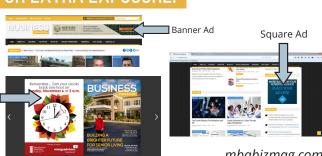

### ADD ONE OF OUR ONLINE ONLY OPTIONS FOR EXTRA EXPOSURE!

- 1. Banner Ad \$250 for three-month period (Size: 728 x 90 pixels)
- 2. Page Zero \$300 per month (Size: 8.25 x 10.875 inches or 2,435 x 3,027 pixels) Page Zero
- 3. Square Ad \$100 for three months (Size: 300 x 250 pixels)